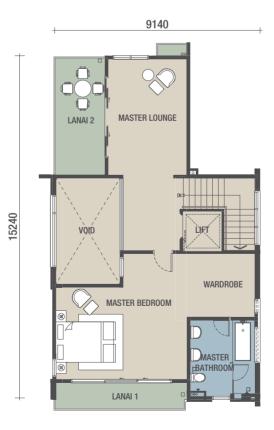

up area : 2,367 sq. ft.





€ 4 Bath



# RT3 Olive

## 2 STOREY LINK VILLA

Land size : 22' x 75' Built-up area : 2,383 sq. ft.

4 Bed

€ 4 Bath



# FLOOR PLAN



# FLOOR PLAN



Ground Floor First Floor

# RT4 Sage

## 2 STOREY LINK VILLA

Land size : 22' x 80' Built-up area : 2,525 sq. ft.



## RB2A Fern

#### 3 STOREY SEMI-DETACHED

Land size : 40' x 80' Built-up area : 3,802 sq. ft.



## FLOOR PLAN



Ground Floor



First Floor



Second Floor

## FLOOR PLAN



Ground Floor



First Floor



Second Floor

# RB2C Viridian

#### 3 STOREY SEMI-DETACHED

Land size : 40' x 80' Built-up area : 4,215 sq. ft.



4 + 1Bed



6 Bath



# RS1 Mint

#### 3 STOREY BUNGALOW

Land size : 50' x 80' Built-up area : 4,984 sq. ft.

5 + 1Bed



6 Bath



# FLOOR PLAN





Ground Floor

First Floor



Second Floor

#### Specifications

#### RT1, RT2, RT3 & RT4

| Structure<br>Wall<br>Roof<br>Ceiling<br>Windows | Reinforced Concrete Brickwall Concrete Roof Tiles / Concrete Flat Roof Skim Coat to Concrete Soffit / Plaster Ceiling Aluminium Top Hung Window / Aluminium Casement Window / Fixed Window |                                                                                                               |                                                           |                                                  |                                          |
|-------------------------------------------------|-----------------------------------------------------------------------------------------------------------------------------------------------------------------------------------