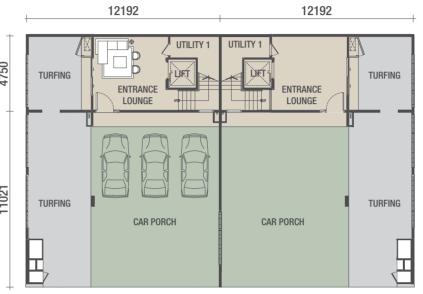

where they should be.







#### A Smart And Tasteful Design

A seamless combination of cosy indoors and fresh outdoors in a smooth, natural flow.



# RT1 Pine

## 2 STOREY LINK VILLA

Land size : 22' x 65' Built-up area : 2,178 sq. ft.

4 Bed



3 Bath



# FLOOR PLAN



# FLOOR PLAN



Ground Floor First Floor

# RT2 Reseda

#### 2 STOREY LINK VILLA

Land size : 22' x 72.5' Built-up area : 2,367 sq. ft.





€ 4 Bath



# RT3 Olive

## 2 STOREY LINK VILLA

Land size : 22' x 75' Built-up area : 2,383 sq. ft.

4 Bed

€ 4 Bath



# FLOOR PLAN



# FLOOR PLAN



Ground Floor First Floor

# RT4 Sage

## 2 STOREY LINK VILLA

Land size : 22' x 80' Built-up area : 2,525 sq. ft.



## RB2A Fern

#### 3 STOREY SEMI-DETACHED

Land size : 40' x 80' Built-up area : 3,802 sq. ft.



## FLOOR PLAN



Ground Floor



First Floor



Second Floor

## FLOOR PLAN



Ground Floor



First Floor



Second Floor

# RB2C Viridian

#### 3 STOREY SEMI-DETACHED

Land size : 40' x 80' Built-up area : 4,215 sq. ft.



4 + 1Bed



6 Bath



# RS1 Mint

#### 3 STOREY BUNGALOW

Land size : 50' x 80' Built-up area : 4,984 sq. ft.

5 + 1Bed



6 Bath



# FLOOR PLAN





Ground Floor

First Floor



Second Floor

#### Specifications

#### RT1, RT2, RT3 & RT4

| Structure<br>Wall<br>Roof<br>Ceiling<br>Windows | Reinforced Concrete Brickwall Concrete Roof Tiles / Concrete Flat Roof Skim Coat to Concrete Soffit / Plaster Ceiling Aluminium Top Hung Window / Aluminium Casement Window / Fixed Window |