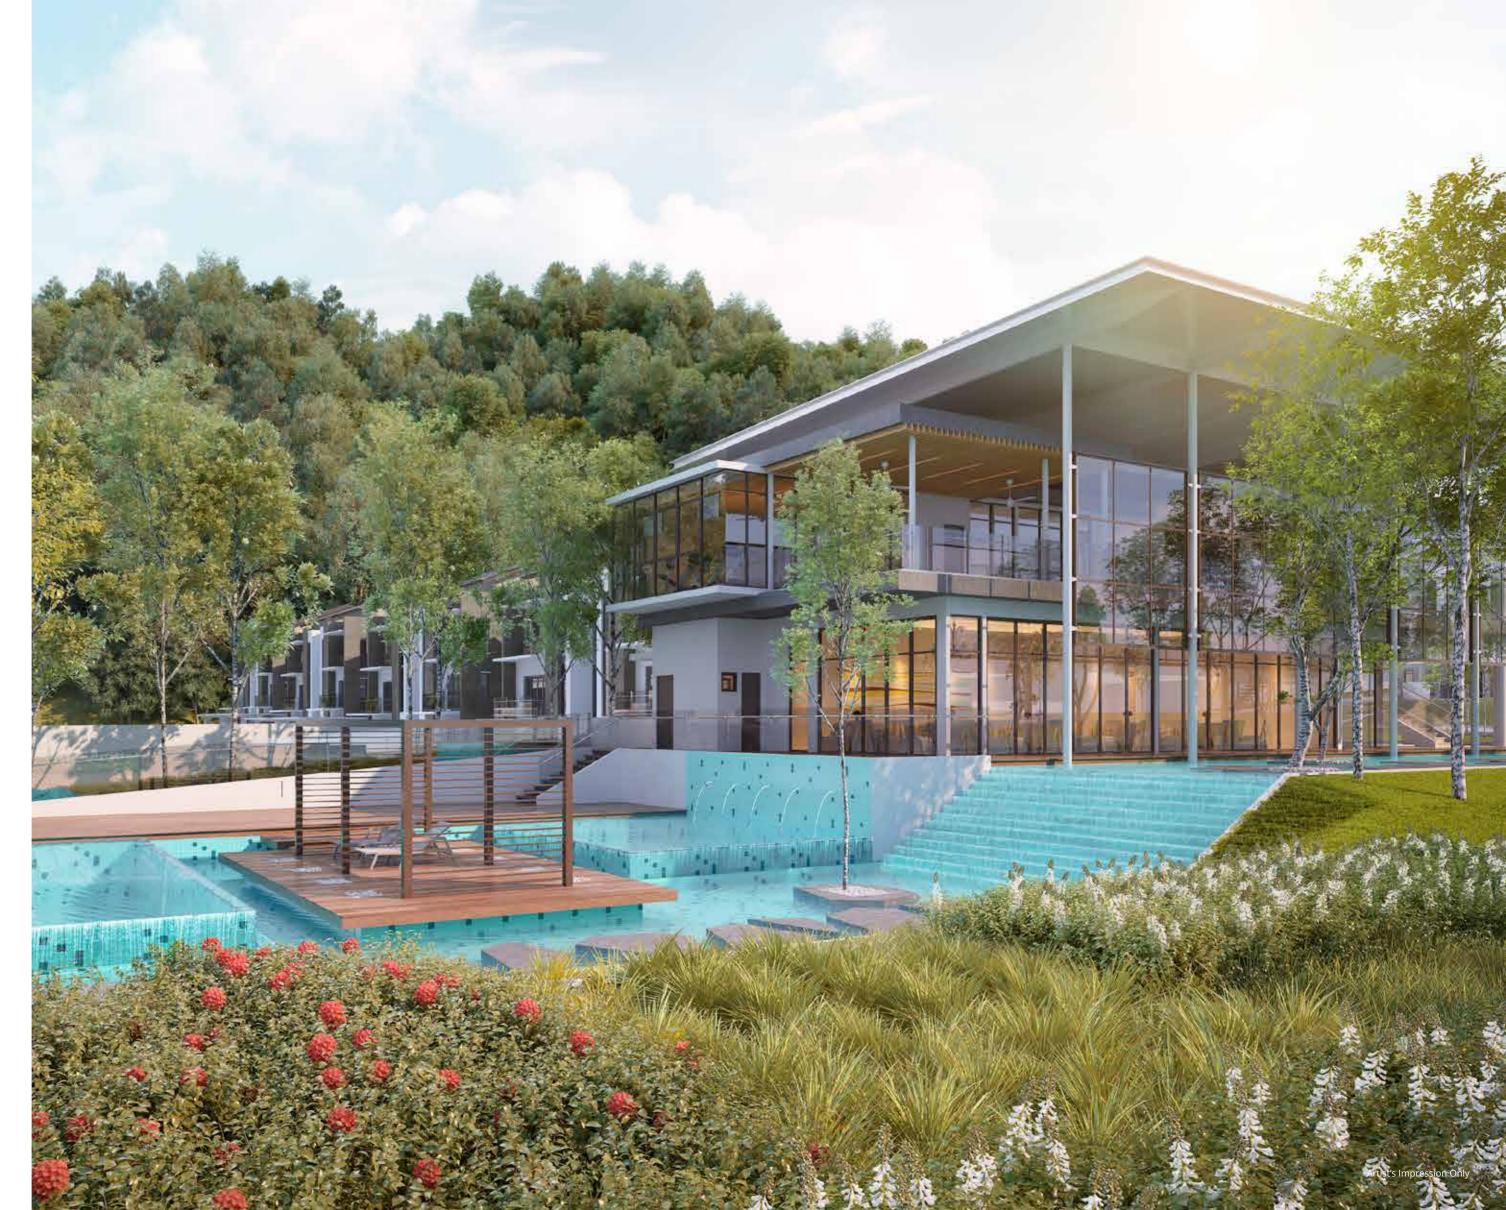

An Oasis Of Delight For All Ages

#### Pursue A Holistic Lifestyle With Comfort And Fun

Sierra Hijauan is pleased to offer its residents many opportunities for personal and social growth with its comprehensive array of facilities. The clubhouse offers various features including a swimming pool, gymnasium, multipurpose hall and games room, which is open for the whole community to enjoy. For the little ones, the Children's Play Square with its modern playground facilities surrounded by nature's tranquility is sure to create many fond memories.

For those who prefer outdoor activities, the Basketball Court and Jogging Track will let you work up a sweat while enjoying the fresh, cool forest air and lovely scenery. There are also sedate environments such as the Canal Stream and Water Gazebo, where you can unwind from the humdrum of life at a leisurely pace to the soothing sounds of cascading water and birdsong.