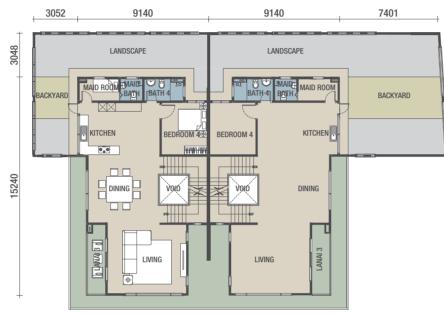

bination of cosy indoors and fresh outdoors in a smooth, natural flow.



# RT1 Pine

## 2 STOREY LINK VILLA

Land size : 22' x 65' Built-up area : 2,178 sq. ft.

4 Bed



3 Bath



# FLOOR PLAN



# FLOOR PLAN



Ground Floor First Floor

# RT2 Reseda

#### 2 STOREY LINK VILLA

Land size : 22' x 72.5' Built-up area : 2,367 sq. ft.





€ 4 Bath



# RT3 Olive

## 2 STOREY LINK VILLA

Land size : 22' x 75' Built-up area : 2,383 sq. ft.

4 Bed

€ 4 Bath



# FLOOR PLAN



# FLOOR PLAN



Ground Floor First Floor

# RT4 Sage

## 2 STOREY LINK VILLA

Land size : 22' x 80' Built-up area : 2,525 sq. ft.



## RB2A Fern

#### 3 STOREY SEMI-DETACHED

Land size : 40' x 80' Built-up area : 3,802 sq. ft.



## FLOOR PLAN



Ground Floor



First Floor



Second Floor

## FLOOR PLAN



Ground Floor



First Floor



Second Floor

# RB2C Viridian

#### 3 STOREY SEMI-DETACHED

Land size : 40' x 80' Built-up area : 4,215 sq. ft.



4 + 1Bed



6 Bath



# RS1 Mint

#### 3 STOREY BUNGALOW

Land size : 50' x 80' Built-up area : 4,984 sq. ft.

5 + 1Bed



6 Bath



# FLOOR PLAN





Ground Floor

First Floor



Second Floor

#### Specifications

#### RT1, RT2, RT3 & RT4

| Structure<br>Wall<br>Roof<br>Ceiling<br>Windows | Reinforced Concrete Brickwall Concrete Roof Tiles / Concrete Flat Roof Skim Coat to Concrete Soffit / Plaster Ceiling Aluminium Top Hung Window / Aluminium Casement Window / Fixed Window |                                                                                                               |                                                           |