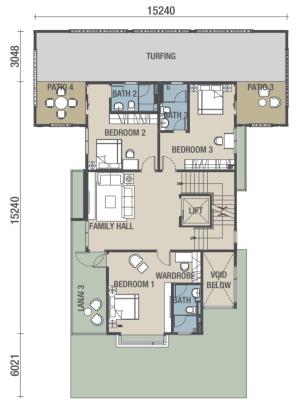

and size : 22' x 72.5' Built-up area : 2,367 sq. ft.





€ 4 Bath



# RT3 Olive

## 2 STOREY LINK VILLA

Land size : 22' x 75' Built-up area : 2,383 sq. ft.

4 Bed

€ 4 Bath



# FLOOR PLAN



# FLOOR PLAN



Ground Floor First Floor

# RT4 Sage

## 2 STOREY LINK VILLA

Land size : 22' x 80' Built-up area : 2,525 sq. ft.



## RB2A Fern

#### 3 STOREY SEMI-DETACHED

Land size : 40' x 80' Built-up area : 3,802 sq. ft.



## FLOOR PLAN



Ground Floor



First Floor



Second Floor

## FLOOR PLAN



Ground Floor



First Floor



Second Floor

# RB2C Viridian

#### 3 STOREY SEMI-DETACHED

Land size : 40' x 80' Built-up area : 4,215 sq. ft.



4 + 1Bed



6 Bath



# RS1 Mint

#### 3 STOREY BUNGALOW

Land size : 50' x 80' Built-up area : 4,984 sq. ft.

5 + 1Bed



6 Bath



# FLOOR PLAN





Ground Floor

First Floor



Second Floor

#### Specifications

#### RT1, RT2, RT3 & RT4

| Structure<br>Wall<br>Roof<br>Ceiling<br>Windows | Reinforced Concrete Brickwall Concrete Roof Tiles / Concrete Flat Roof Skim Coat to Concrete Soffit / Plaster Ceiling Aluminium Top Hung Window / Aluminium Casement Window / Fixed Window |                                                                                                               |                                                           |                                                  |                                          |
|-------------------------------------------------|------------------------------------------------------------------------------------------------------------------------------------------------------