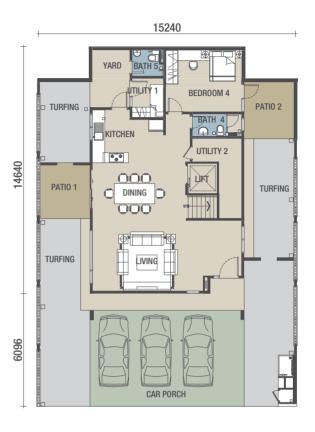

Land size : 22' x 72.5' Built-up area : 2,367 sq. ft.





€ 4 Bath



# RT3 Olive

## 2 STOREY LINK VILLA

Land size : 22' x 75' Built-up area : 2,383 sq. ft.

4 Bed

€ 4 Bath



# FLOOR PLAN



# FLOOR PLAN



Ground Floor First Floor

# RT4 Sage

## 2 STOREY LINK VILLA

Land size : 22' x 80' Built-up area : 2,525 sq. ft.



## RB2A Fern

#### 3 STOREY SEMI-DETACHED

Land size : 40' x 80' Built-up area : 3,802 sq. ft.



## FLOOR PLAN



Ground Floor



First Floor



Second Floor

## FLOOR PLAN



Ground Floor



First Floor



Second Floor

# RB2C Viridian

#### 3 STOREY SEMI-DETACHED

Land size : 40' x 80' Built-up area : 4,215 sq. ft.



4 + 1Bed



6 Bath



# RS1 Mint

#### 3 STOREY BUNGALOW

Land size : 50' x 80' Built-up area : 4,984 sq. ft.

5 + 1Bed



6 Bath



# FLOOR PLAN





Ground Floor

First Floor



Second Floor

#### Specifications

#### RT1, RT2, RT3 & RT4

| Structure<br>Wall<br>Roof<br>Ceiling<br>Windows | Reinforced Concrete Brickwall Concrete Roof Tiles / Concrete Flat Roof Skim Coat to Concrete Soffit / Plaster Ceiling Aluminium Top Hung Window / Aluminium Casement Window / Fixed Window |                                                                                                               |                                                           |                                                  |                                          |
|-------------------------------------------------|----------------------------------------------------------------------------------------------------------------------------------------------------