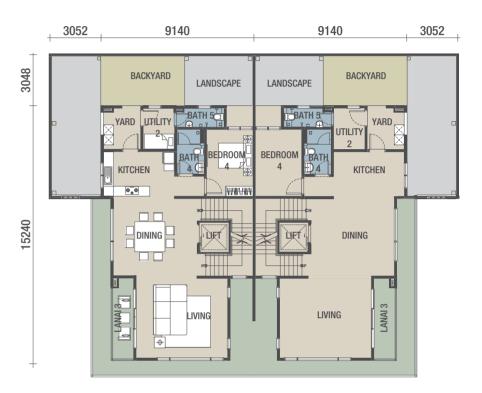

ld be.







#### A Smart And Tasteful Design

A seamless combination of cosy indoors and fresh outdoors in a smooth, natural flow.



# RT1 Pine

## 2 STOREY LINK VILLA

Land size : 22' x 65' Built-up area : 2,178 sq. ft.

4 Bed



3 Bath



# FLOOR PLAN



# FLOOR PLAN



Ground Floor First Floor

# RT2 Reseda

#### 2 STOREY LINK VILLA

Land size : 22' x 72.5' Built-up area : 2,367 sq. ft.





€ 4 Bath



# RT3 Olive

## 2 STOREY LINK VILLA

Land size : 22' x 75' Built-up area : 2,383 sq. ft.

4 Bed

€ 4 Bath



# FLOOR PLAN



# FLOOR PLAN



Ground Floor First Floor

# RT4 Sage

## 2 STOREY LINK VILLA

Land size : 22' x 80' Built-up area : 2,525 sq. ft.



## RB2A Fern

#### 3 STOREY SEMI-DETACHED

Land size : 40' x 80' Built-up area : 3,802 sq. ft.



## FLOOR PLAN



Ground Floor



First Floor



Second Floor

## FLOOR PLAN



Ground Floor



First Floor



Second Floor

# RB2C Viridian

#### 3 STOREY SEMI-DETACHED

Land size : 40' x 80' Built-up area : 4,215 sq. ft.



4 + 1Bed



6 Bath



# RS1 Mint

#### 3 STOREY BUNGALOW

Land size : 50' x 80' Built-up area : 4,984 sq. ft.

5 + 1Bed



6 Bath



# FLOOR PLAN





Ground Floor

First Floor



Second Floor

#### Specifications

#### RT1, RT2, RT3 & RT4

| Structure<br>Wall<br>Roof<br>Ceiling<br>Windows | Reinforced Concrete Brickwall Concrete Roof Tiles / Concrete Flat Roof Skim Coat to Concrete Soffit / Plaster Ceiling Aluminium Top Hung Window / Aluminium Casement Window / Fixed Window |                                                                                                               |