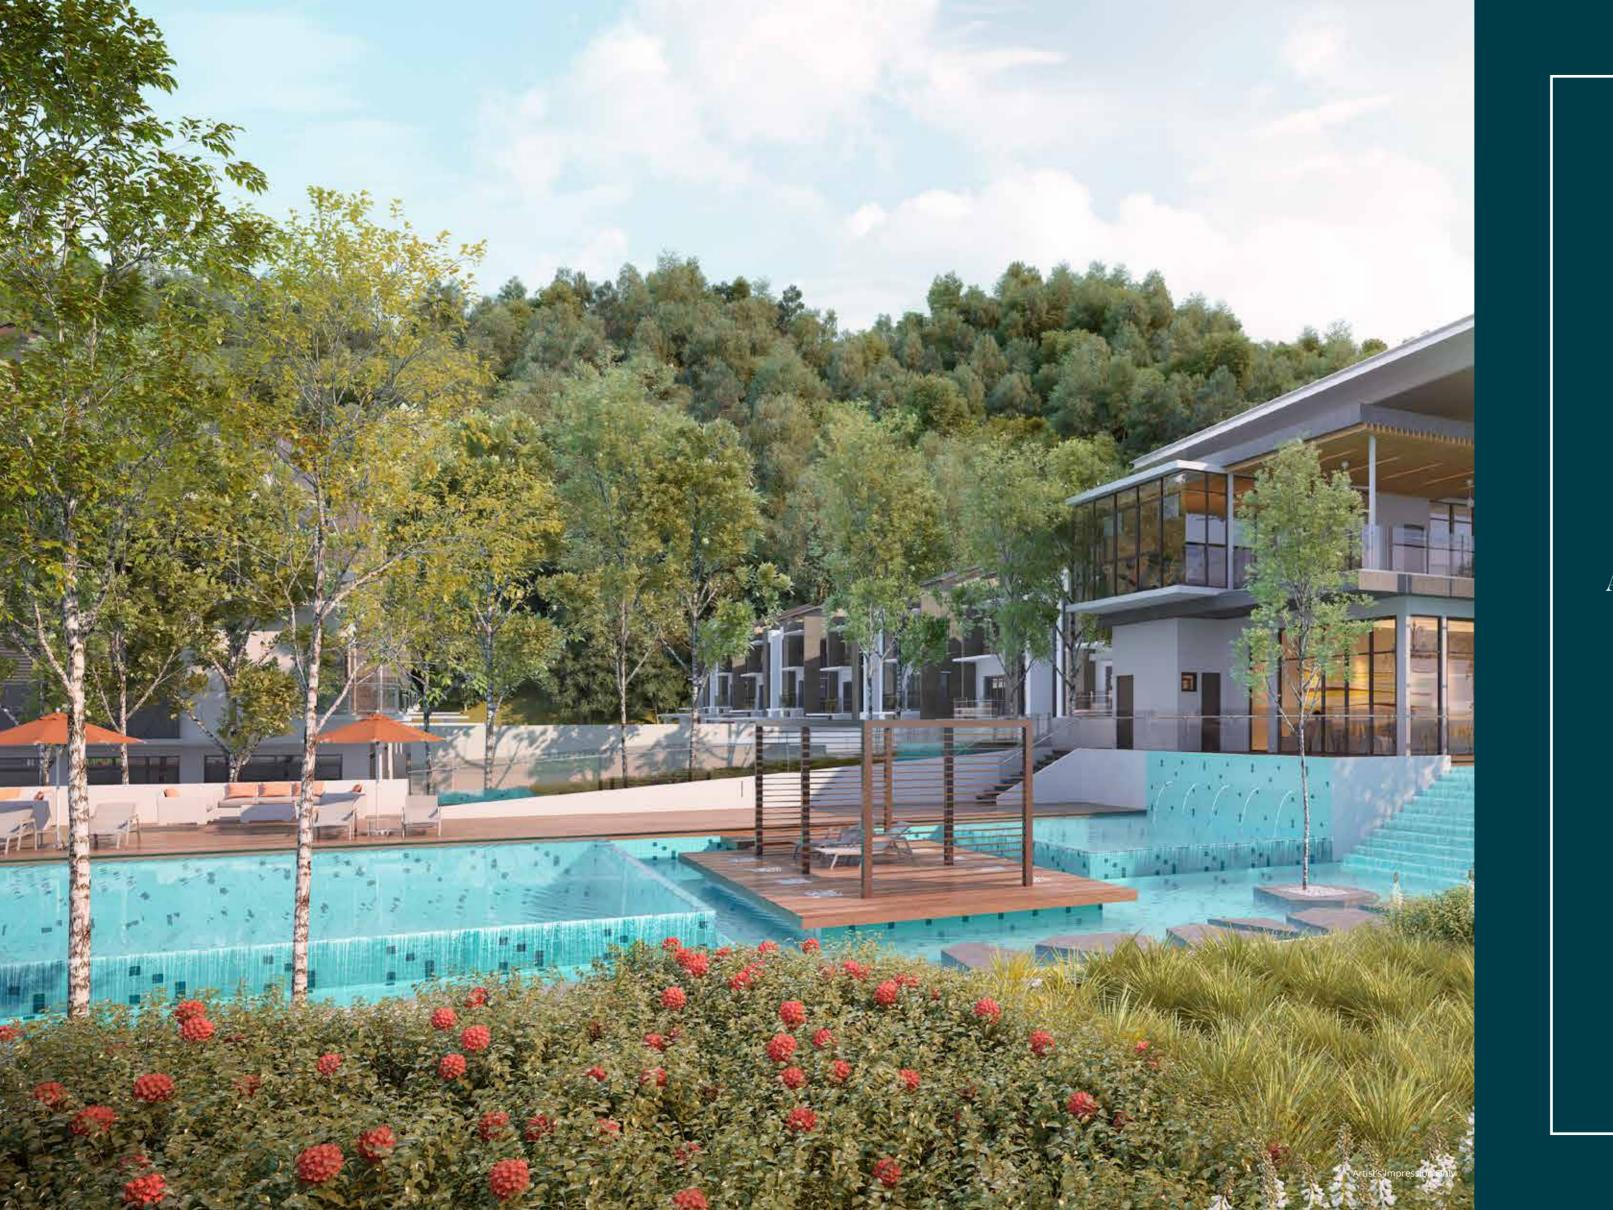

#### Pursue A Holistic Lifestyle With Comfort And Fun

Sierra Hijauan is pleased to offer its residents many opportunities for personal and social growth with its comprehensive array of facilities. The clubhouse offers various features including a swimming pool, gymnasium, multipurpose hall and games room, which is open for the whole community to enjoy. For the little ones, the Children's Play Square with its modern playground facilities surrounded by nature's tranquility is sure to create many fond memories.

For those who prefer outdoor activities, the Basketball Court and Jogging Track will let you work up a sweat while enjoying the fresh, cool forest air and lovely scenery. There are also sedate environments such as the Canal Stream and Water Gazebo, where you can unwind from the humdrum of life at a leisurely pace to the soothing sounds of cascading water and birdsong.