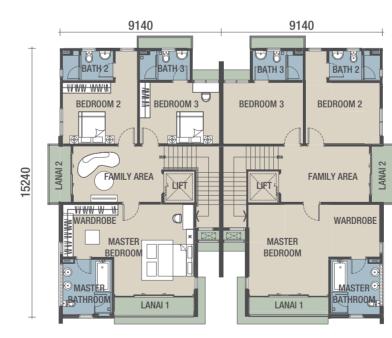

### A Smart And Tasteful Design

A seamless combination of cosy indoors and fresh outdoors in a smooth, natural flow.



# RT1 Pine

## 2 STOREY LINK VILLA

Land size : 22' x 65' Built-up area : 2,178 sq. ft.

4 Bed



3 Bath



# FLOOR PLAN



# FLOOR PLAN



Ground Floor First Floor

# RT2 Reseda

#### 2 STOREY LINK VILLA

Land size : 22' x 72.5' Built-up area : 2,367 sq. ft.





€ 4 Bath



# RT3 Olive

## 2 STOREY LINK VILLA

Land size : 22' x 75' Built-up area : 2,383 sq. ft.

4 Bed

€ 4 Bath



# FLOOR PLAN



# FLOOR PLAN



Ground Floor First Floor

# RT4 Sage

## 2 STOREY LINK VILLA

Land size : 22' x 80' Built-up area : 2,525 sq. ft.



## RB2A Fern

#### 3 STOREY SEMI-DETACHED

Land size : 40' x 80' Built-up area : 3,802 sq. ft.



## FLOOR PLAN



Ground Floor



First Floor



Second Floor

## FLOOR PLAN



Ground Floor



First Floor



Second Floor

# RB2C Viridian

#### 3 STOREY SEMI-DETACHED

Land size : 40' x 80' Built-up area : 4,215 sq. ft.



4 + 1Bed



6 Bath



# RS1 Mint

#### 3 STOREY BUNGALOW

Land size : 50' x 80' Built-up area : 4,984 sq. ft.

5 + 1Bed



6 Bath



# FLOOR PLAN





Ground Floor

First Floor



Second Floor

#### Specifications

#### RT1, RT2, RT3 & RT4

| Structure<br>Wall<br>Roof<br>Ceiling<br>Windows | Reinforced Concrete Brickwall Concrete Roof Tiles / Concrete Flat Roof Skim Coat to Concrete Soffit / Plaster Ceiling Aluminium Top Hung Window / Aluminium Casement Window / Fixed Window |                                                                                                               |