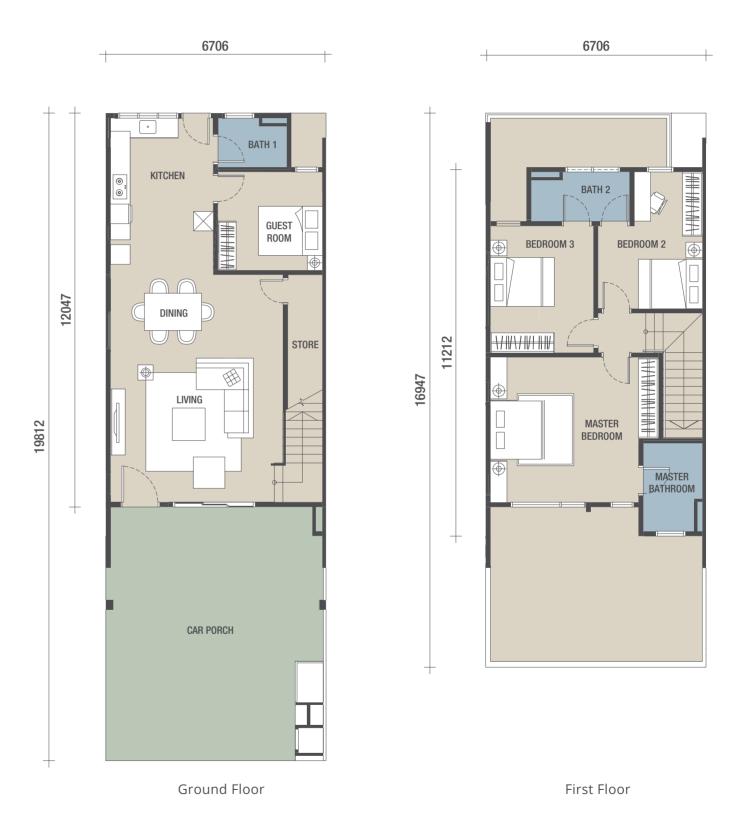

# RT1 Pine

## 2 STOREY LINK VILLA

Land size : 22' x 65' Built-up area : 2,178 sq. ft.

4 Bed

3 Bath

# FLOOR PLAN

# FLOOR PLAN

Ground Floor First Floor