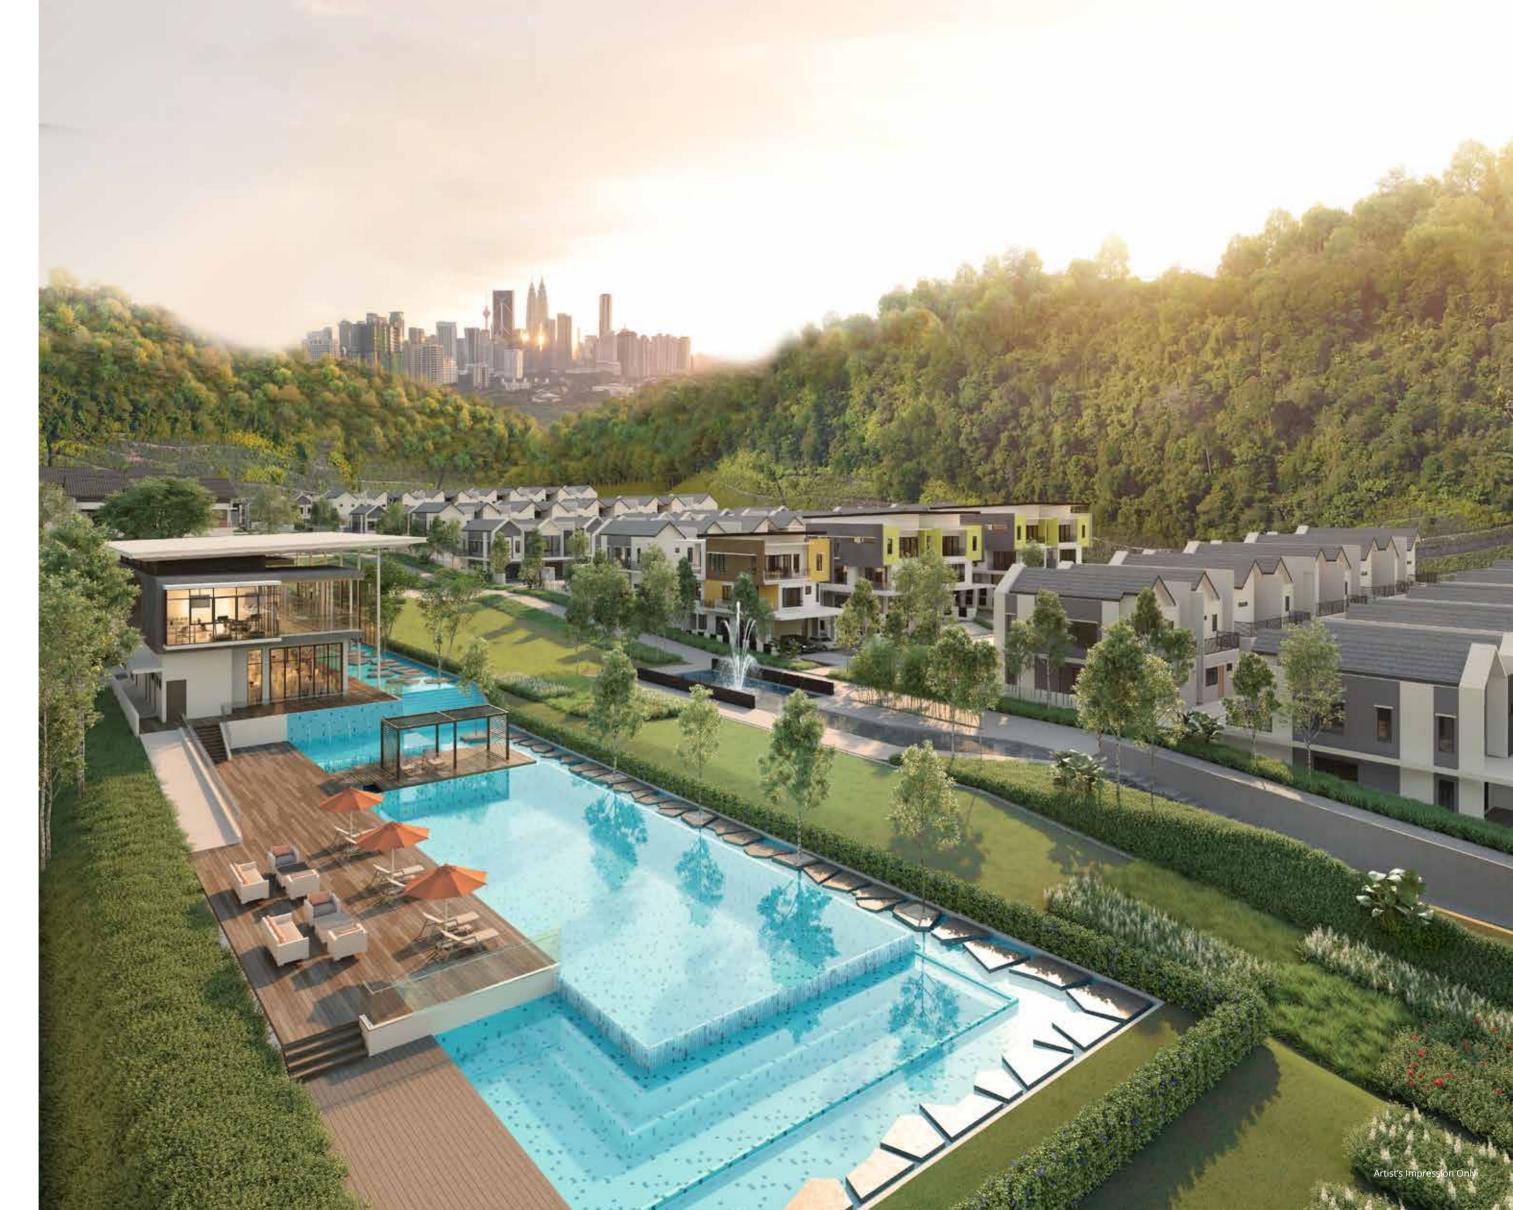

#### A Smart Address By Design

Situated in Sierra Ukay, Ampang, Sierra Hijauan is in a uniquely ideal position, being a mere 15km away from Kuala Lumpur City Centre and close enough to be near its action and opportunities. At the same time, being placed next to the Ampang & Ulu Gombak Forest Reserve, it is far enough for residents to enjoy peaceful solitude from the bustle of the city.

#### Pursue A Holistic Lifestyle With Comfort And Fun

Sierra Hijauan is pleased to offer its residents many opportunities for personal and social growth with its comprehensive array of facilities. The clubhouse offers various features including a swimming pool, gymnasium, multipurpose hall and games room, which is open for the whole community to enjoy. For the little ones, the Children's Play Square with its modern playground facilities surrounded by nature's tranquility is sure to create many fond memories.

For those who prefer outdoor activities, the Basketball Court and Jogging Track will let you work up a sweat while enjoying the fresh, cool forest air and lovely scenery. There are also sedate environments such as the Canal Stream and Water Gazebo, where you can unwind from the humdrum of life at a leisurely pace to the soothing sounds of cascading water and birdsong.