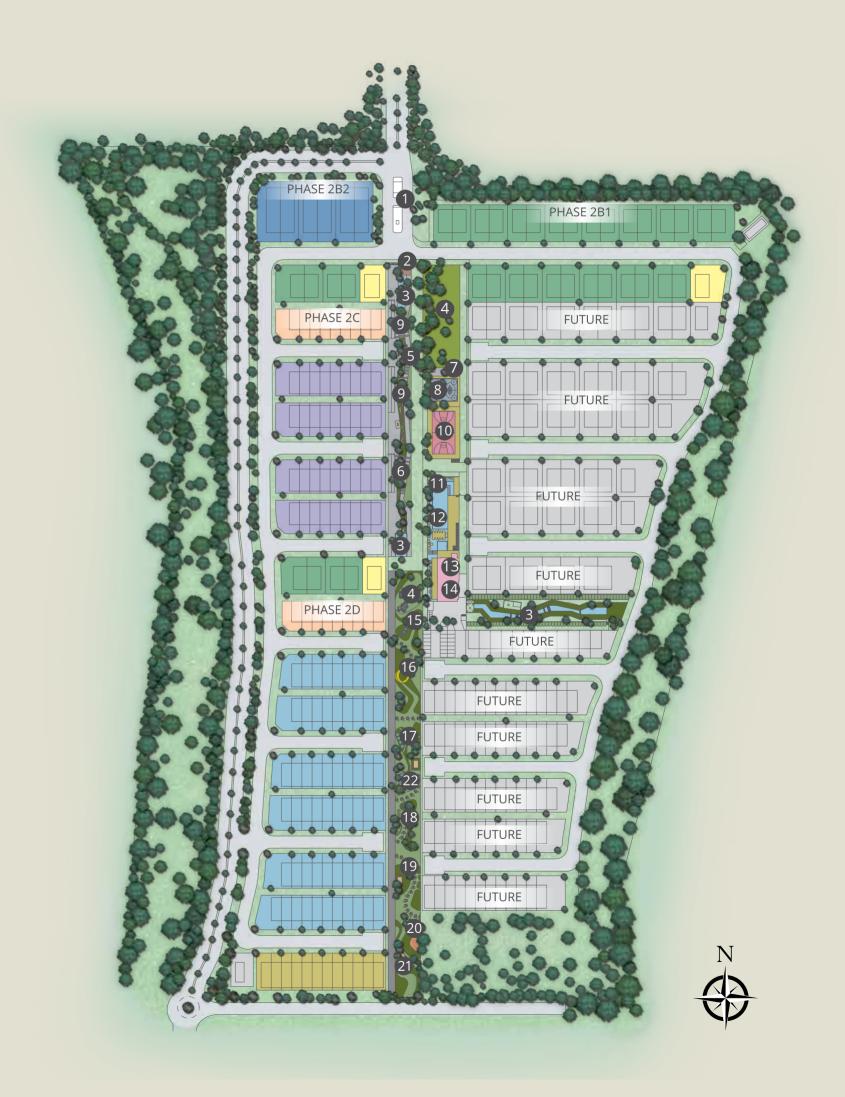

# MASTER PLAN

|    | LAC                    | CITING FACILITIES                       | 5                                  |
|----|------------------------|-----------------------------------------|------------------------------------|
| 0  | Guardhouse             | 12 Swimming                             | Pool                               |
| 2  | Meditation Deck        | (13) Clubhouse<br>Games Roo             | - Gymnasium,<br>om & Function Room |
| 3  | Water Feature Garden   | 14 Manageme                             |                                    |
| 4  | Picnic Area            | 15 Mound Gar                            |                                    |
| 5  | Jogging Track          | 16 Community                            |                                    |
| 6  | Shrubs Art             |                                         | tness & Reflexology Area           |
| 7  | BBQ Area               | 18 Terrace Gai                          |                                    |
| 8  | Children's Play Square | 19 Nature Trai                          |                                    |
| 9  | Water Cascade          | 20 Yoga Area                            |                                    |
| 10 | Basketball Court       | 21 Hammock A                            | Area                               |
| 1  | Shallow Pool           | 22 Playground                           |                                    |
|    |                        | • • • • • • • • • • • • • • • • • • • • | •                                  |
|    |                        | LEGEND —                                |                                    |
| PH | HASE 2B1 & 2B2         | PHASE 2C                                | PHASE 2D                           |
| Se | mi-Detached            | Link Villa                              | Link Villa                         |
|    | 40' x 130'             | 22' x 65'                               | 22' x 65'                          |
|    | 40' x 80'              | 22' x 72.5'                             | 22' x 75'                          |
| Ви | ıngalow                | Semi-Detached                           | 22' x 80'                          |
|    | 50' x 80'              | 40' x 80'                               |                                    |
|    |                        | Bungalow                                |                                    |
|    |                        |                                         |                                    |