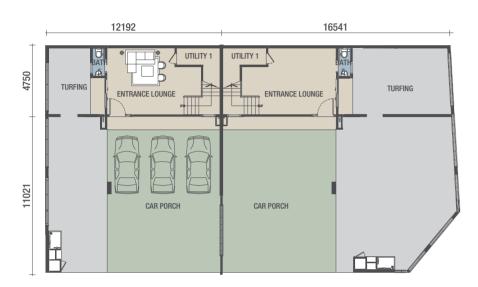

A seamless combination of cosy indoors and fresh outdoors in a smooth, natural flow.



# RT1 Pine

## 2 STOREY LINK VILLA

Land size : 22' x 65' Built-up area : 2,178 sq. ft.

4 Bed



3 Bath



# FLOOR PLAN



# FLOOR PLAN



Ground Floor First Floor

# RT2 Reseda

#### 2 STOREY LINK VILLA

Land size : 22' x 72.5' Built-up area : 2,367 sq. ft.





€ 4 Bath



# RT3 Olive

## 2 STOREY LINK VILLA

Land size : 22' x 75' Built-up area : 2,383 sq. ft.

4 Bed

€ 4 Bath



# FLOOR PLAN



# FLOOR PLAN



Ground Floor First Floor

# RT4 Sage

## 2 STOREY LINK VILLA

Land size : 22' x 80' Built-up area : 2,525 sq. ft.



## RB2A Fern

#### 3 STOREY SEMI-DETACHED

Land size : 40' x 80' Built-up area : 3,802 sq. ft.



## FLOOR PLAN



Ground Floor



First Floor



Second Floor

## FLOOR PLAN



Ground Floor



First Floor



Second Floor

# RB2C Viridian

#### 3 STOREY SEMI-DETACHED

Land size : 40' x 80' Built-up area : 4,215 sq. ft.



4 + 1Bed



6 Bath



# RS1 Mint

#### 3 STOREY BUNGALOW

Land size : 50' x 80' Built-up area : 4,984 sq. ft.

5 + 1Bed



6 Bath



# FLOOR PLAN





Ground Floor

First Floor



Second Floor

#### Specifications

#### RT1, RT2, RT3 & RT4

| Structure<br>Wall<br>Roof<br>Ceiling<br>Windows | Reinforced Concrete Brickwall Concrete Roof Tiles / Concrete Flat Roof Skim Coat to Concrete Soffit / Plaster Ceiling Aluminium Top Hung Window / Aluminium Casement Window / Fixed Window |                                                                                                               |