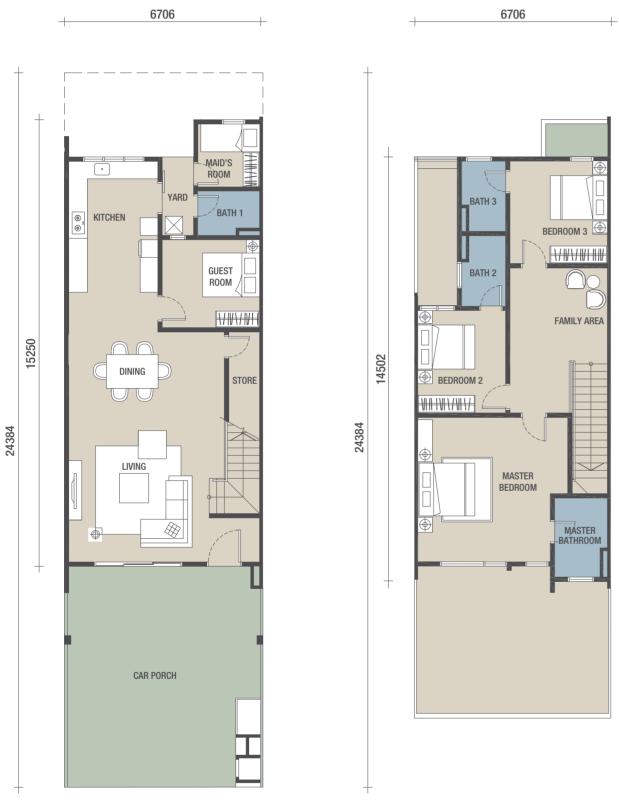

# RT4 Sage

## 2 STOREY LINK VILLA

Land size : 22' x 80' Built-up area : 2,525 sq. ft.

# FLOOR PLAN

# FLOOR PLAN

Ground Floor First Floor