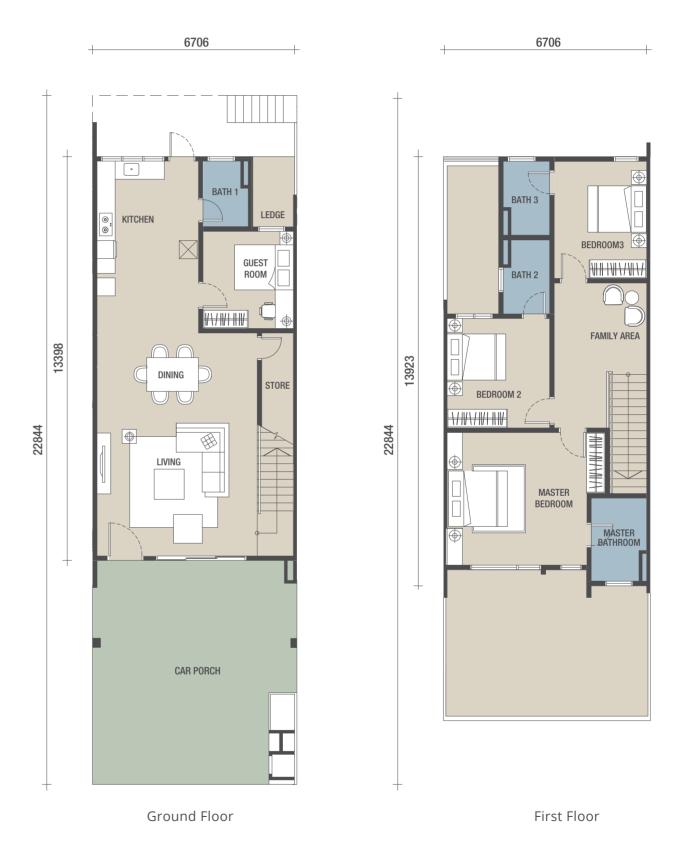

# RT1 Pine

## 2 STOREY LINK VILLA

Land size : 22' x 65' Built-up area : 2,178 sq. ft.

4 Bed

3 Bath

# FLOOR PLAN

# FLOOR PLAN

Ground Floor First Floor