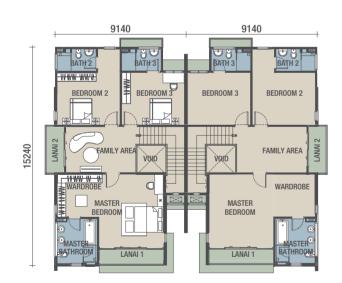

y indoors and fresh outdoors in a smooth, natural flow.



# RT1 Pine

## 2 STOREY LINK VILLA

Land size : 22' x 65' Built-up area : 2,178 sq. ft.

4 Bed



3 Bath



# FLOOR PLAN



# FLOOR PLAN



Ground Floor First Floor

# RT2 Reseda

#### 2 STOREY LINK VILLA

Land size : 22' x 72.5' Built-up area : 2,367 sq. ft.





€ 4 Bath



# RT3 Olive

## 2 STOREY LINK VILLA

Land size : 22' x 75' Built-up area : 2,383 sq. ft.

4 Bed

€ 4 Bath



# FLOOR PLAN



# FLOOR PLAN



Ground Floor First Floor

# RT4 Sage

## 2 STOREY LINK VILLA

Land size : 22' x 80' Built-up area : 2,525 sq. ft.



## RB2A Fern

#### 3 STOREY SEMI-DETACHED

Land size : 40' x 80' Built-up area : 3,802 sq. ft.



## FLOOR PLAN



Ground Floor



First Floor



Second Floor

## FLOOR PLAN



Ground Floor



First Floor



Second Floor

# RB2C Viridian

#### 3 STOREY SEMI-DETACHED

Land size : 40' x 80' Built-up area : 4,215 sq. ft.



4 + 1Bed



6 Bath



# RS1 Mint

#### 3 STOREY BUNGALOW

Land size : 50' x 80' Built-up area : 4,984 sq. ft.

5 + 1Bed



6 Bath



# FLOOR PLAN





Ground Floor

First Floor



Second Floor

#### Specifications

#### RT1, RT2, RT3 & RT4

| Structure<br>Wall<br>Roof<br>Ceiling<br>Windows | Reinforced Concrete Brickwall Concrete Roof Tiles / Concrete Flat Roof Skim Coat to Concrete Soffit / Plaster Ceiling Aluminium Top Hung Window / Aluminium Casement Window / Fixed Window |                                                                                                               |                                                           |