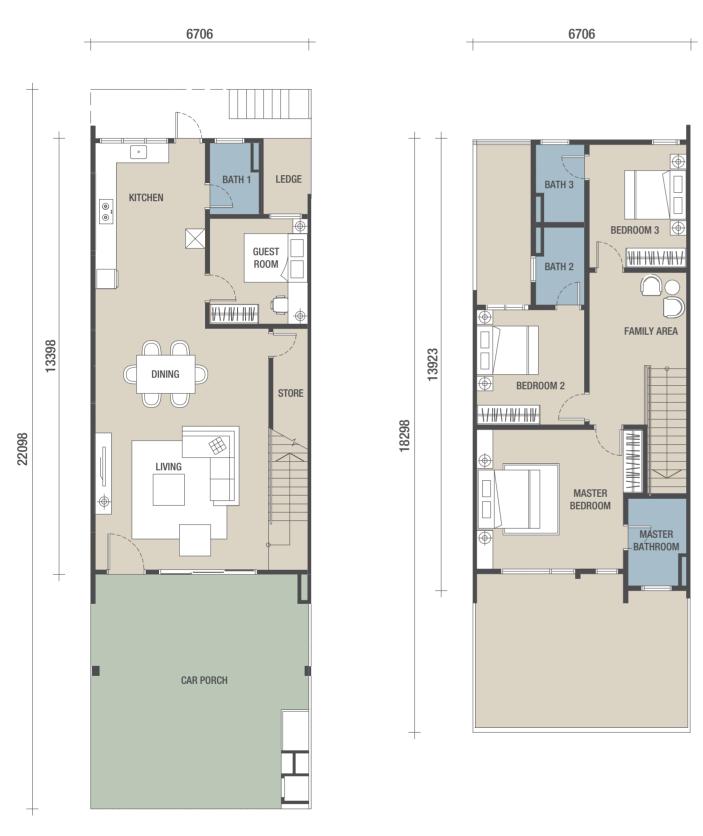

# RT2 Reseda

#### 2 STOREY LINK VILLA

Land size : 22' x 72.5' Built-up area : 2,367 sq. ft.

€ 4 Bath

# FLOOR PLAN

# FLOOR PLAN

Ground Floor First Floor