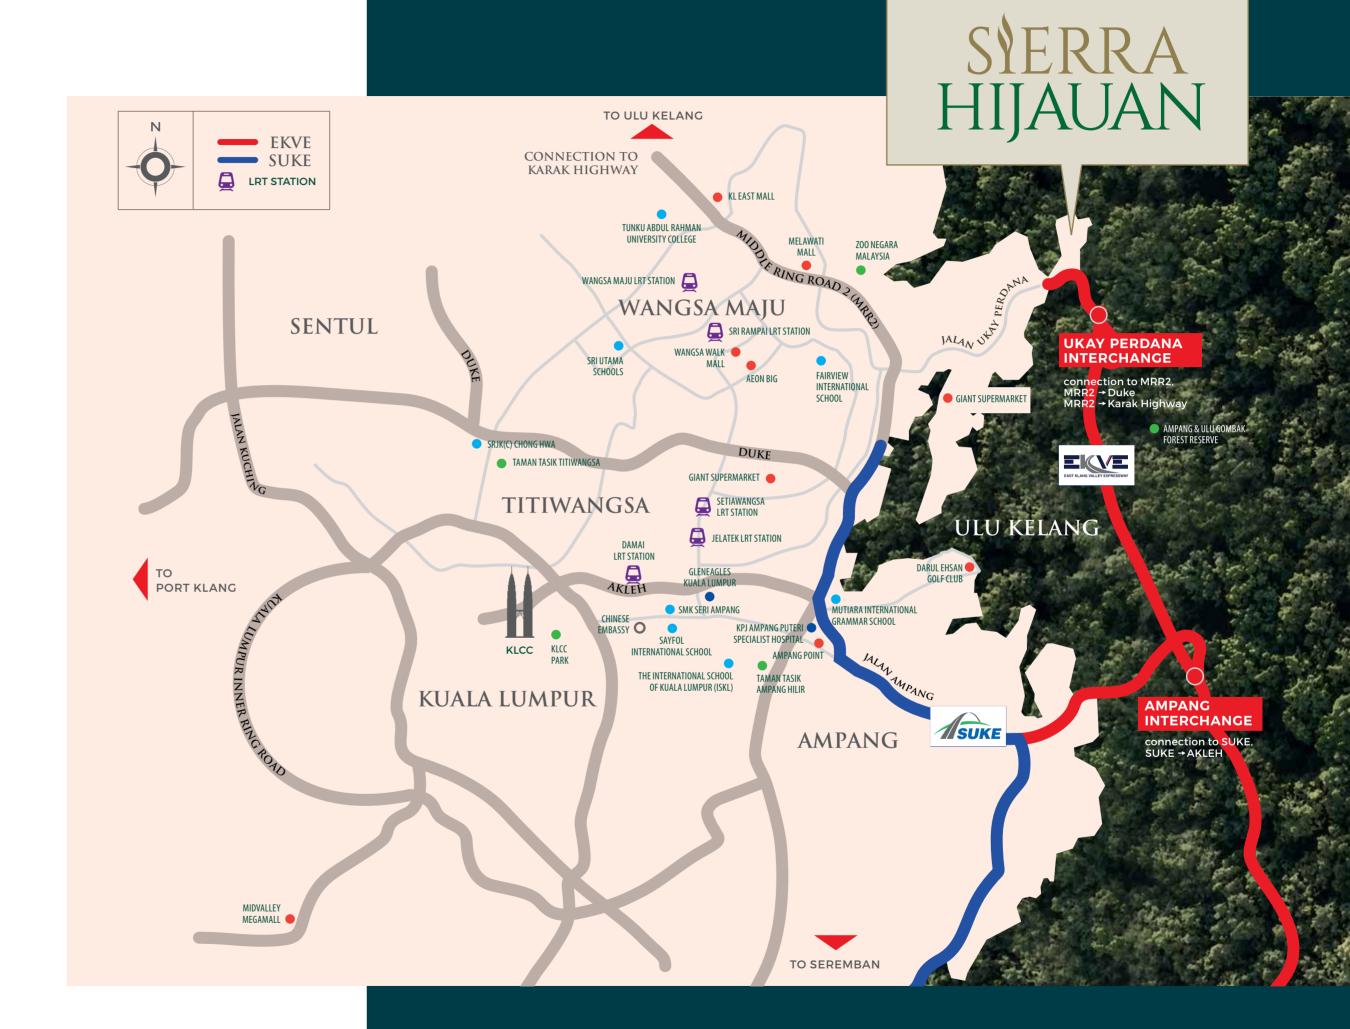

# **Connectivity And Convenience Within** Your Reach

#### **MAJOR HIGHWAYS**

Hulu Langat, Cheras, Sungai Long, Kajang & SUKE EKVE

MRR2 Kepong, Batu Caves, Gombak, Ampang, Cheras & Sungai Besi

AKLEH Jalan Tun Razak, Ulu Kelang, Ampang & KL City Centre

Sungai Besi, Alam Damai, AKLEH & MRR2 SUKE

DUKE Jalan Duta, Segambut, Sentul, Setapak, Setiawangsa & Ulu Kelang Gombak, Genting Highlands, Bukit Tinggi, Bentong & Karak KARAK

#### **ESSENTIALS**

Giant Supermarket 3.9 km

AEON AU2 7.4 km

7.7 km Melawati Mall

Wangsa Walk Mall 8.3 km

KPJ Ampang Puteri Specialist Hospital 8.7 km

Gleneagles Kuala Lumpur 9.9 km

KL East Mall 10.3 km

KLCC 14.0 km

#### **EDUCATION**

11.5 km

| 7.0 km  | Fairview International School                   |
|---------|-------------------------------------------------|
| 8.5 km  | Brighton International School                   |
| 9.0 km  | Mutiara International Grammar School            |
| 10.0 km | Sri Utama Schools                               |
| 10.0 km | Tunku Abdul Rahman University College           |
| 11.4 km | The International School of Kuala Lumpur (ISKL) |
|         |                                                 |

Sayfol International School Taylor's International School Kuala Lumpur

• Developer: Sierra Ukay Sdn Bhd 200401035353 (673863-K) • Head Quarter: Ground Floor, Wisma IJM, Jalan Yong Shook Lin, 46050 Petaling Jaya, Selangor Darul Ehsan. Tel: 603-7985 8188 Fax: 603-7952 9848/9091