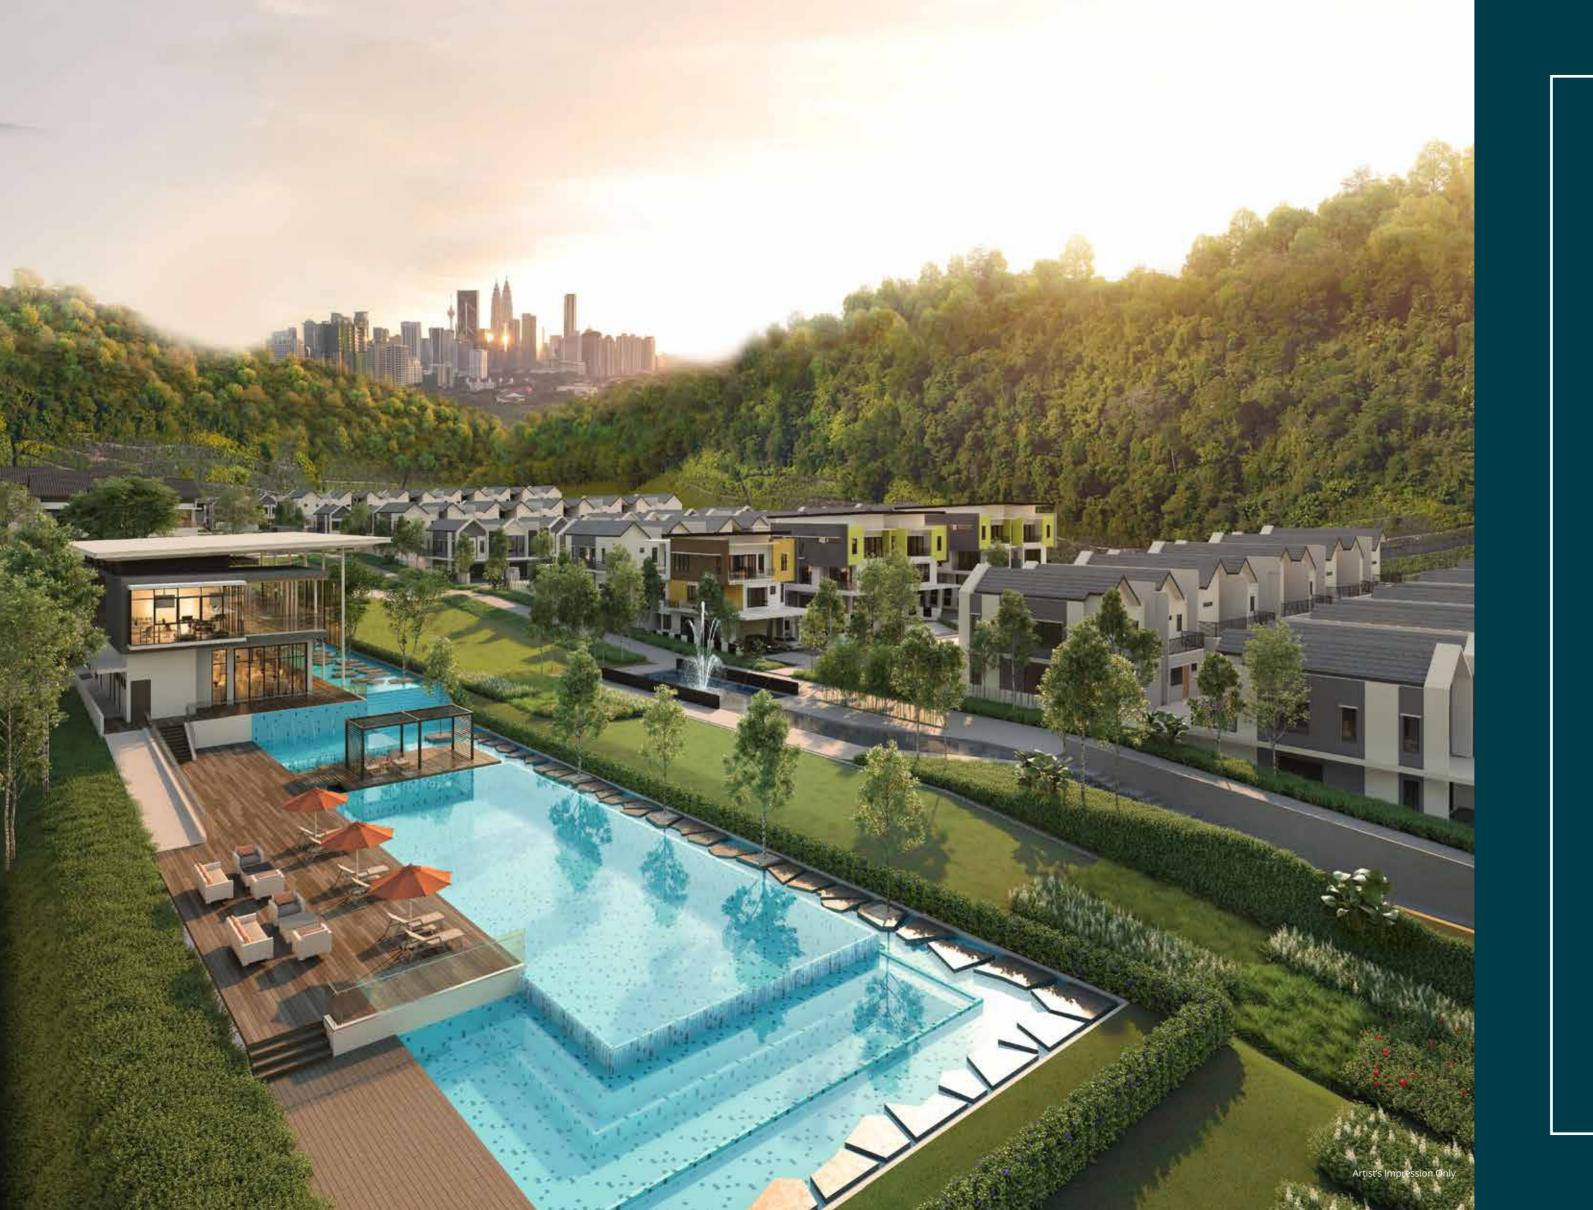

#### A Smart Address By Design

Situated in Sierra Ukay, Ampang, Sierra Hijauan is in a uniquely ideal position, being a mere 15km away from Kuala Lumpur City Centre and close enough to be near its action and opportunities. At the same time, being placed next to the Ampang & Ulu Gombak Forest Reserve, it is far enough for residents to enjoy peaceful solitude from the bustle of the city.

#### Pursue A Holistic Lifestyle With Comfort And Fun

Sierra Hijauan is pleased to offer its residents many opportunities for personal and social growth with its comprehensive array of facilities. The clubhouse offers various features including a swimming pool, gymnasium, multipurpose hall and games room, which is open for the whole community to enjoy. For the little ones, the Children's Play Square with its modern playground facilities surrounded by nature's tranquility is sure to create many fond memories.

For those who prefer outdoor activities, the Basketball Court and Jogging Track will let you work up a sweat while enjoying the fresh, cool forest air and lovely scenery. There are also sedate environments such as the Canal Stream and Water Gazebo, where you can unwind from the humdrum of life at a leisurely pace to the soothing sounds of cascading water and birdsong.